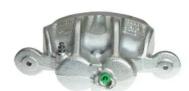

## CALIPER F 24 169

## The F 24 169 caliper is synonymous with reliability

Designed to provide the same performance as new calipers, Brembo remanufactured calipers embody an alternative solution to replacing broken or worn parts with new ones. The brake caliper remanufacturing process involves cleaning and applying a surface treatment to the caliper body, and the renewing of all worn internal components with new ones. The final testing at the end of this process guarantees a Brembo certified product.

## **Technical specifications**

EAN code Axle Diameter
8020584506981 Front 48 mm

Number of pistons Braking system Position
7 TRW Right

**COMPATIBLE VEHICLES** 