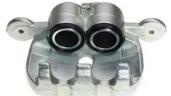

## CALIPER F 24 169

## The F 24 169 caliper is synonymous with reliability

Designed to provide the same performance as new calipers, Brembo remanufactured calipers embody an alternative solution to replacing broken or worn parts with new ones. The brake caliper remanufacturing process involves cleaning and applying a surface treatment to the caliper body, and the renewing of all worn internal components with new ones. The final testing at the end of this process guarantees a Brembo certified product.

## **Technical specifications**

EAN code Axle Diameter
8020584506981 Front 48 mm

Number of pistons Braking system Position
7 TRW Right

**COMPATIBLE VEHICLES** 