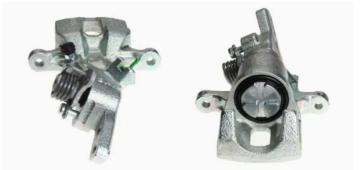

## CALIPER F 28 039

The F 28 039 caliper is synonymous with reliability

Designed to provide the same performance as new calipers, Brembo remanufactured calipers embody an alternative solution to replacing broken or worn parts with new ones. The brake caliper remanufacturing process involves cleaning and applying a surface treatment to the caliper body, and the renewing of all worn internal components with new ones. The final testing at the end of this process guarantees a Brembo certified product.

## **Technical specifications**

| EAN code          | Axle           | Diameter     |
|-------------------|----------------|--------------|
| 8020584507445     | Rear           | <b>38</b> mm |
|                   |                |              |
| Number of pistons | Braking system | Position     |
| 1                 | NISSIN         | Right        |