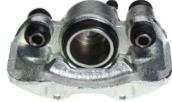

## CALIPER F 30 001

The F 30 001 caliper is synonymous with reliability

Designed to provide the same performance as new calipers, Brembo remanufactured calipers embody an alternative solution to replacing broken or worn parts with new ones. The brake caliper remanufacturing process involves cleaning and applying a surface treatment to the caliper body, and the renewing of all worn internal components with new ones. The final testing at the end of this process guarantees a Brembo certified product.

## **Technical specifications**

| EAN code             | Axle           | Diameter     |
|----------------------|----------------|--------------|
| <b>8020584508503</b> | Front          | <b>48</b> mm |
| Number of pistons    | Braking system | Position     |
| <b>1</b>             | SUMITOMO       | <b>Right</b> |