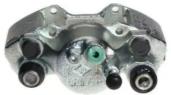

## CALIPER F 30 001

The F 30 001 caliper is synonymous with reliability

Designed to provide the same performance as new calipers, Brembo remanufactured calipers embody an alternative solution to replacing broken or worn parts with new ones. The brake caliper remanufacturing process involves cleaning and applying a surface treatment to the caliper body, and the renewing of all worn internal components with new ones. The final testing at the end of this process guarantees a Brembo certified product.

## **Technical specifications**

| EAN code             | Axle           | Diameter     |
|----------------------|----------------|--------------|
| <b>8020584508503</b> | Front          | <b>48</b> mm |
| Number of pistons    | Braking system | Position     |
| <b>1</b>             | SUMITOMO       | <b>Right</b> |