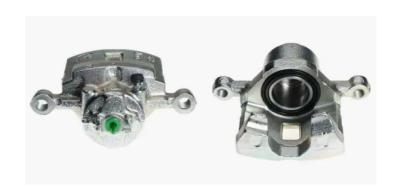

## CALIPER F 30 063

## The F 30 063 caliper is synonymous with reliability

Designed to provide the same performance as new calipers, Brembo remanufactured calipers embody an alternative solution to replacing broken or worn parts with new ones. The brake caliper remanufacturing process involves cleaning and applying a surface treatment to the caliper body, and the renewing of all worn internal components with new ones. The final testing at the end of this process guarantees a Brembo certified product.

## **Technical specifications**

EAN code Axle Diameter
8020584509128 Front 54 mm

Number of pistons Braking system Position
1 KASCO Right

**COMPATIBLE VEHICLES** 