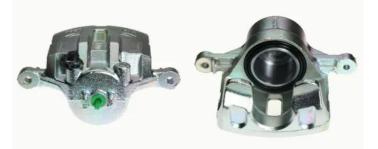

## CALIPER F 30 101

The F 30 101 caliper is synonymous with reliability

Designed to provide the same performance as new calipers, Brembo remanufactured calipers embody an alternative solution to replacing broken or worn parts with new ones. The brake caliper remanufacturing process involves cleaning and applying a surface treatment to the caliper body, and the renewing of all worn internal components with new ones. The final testing at the end of this process guarantees a Brembo certified product.

## **Technical specifications**

| EAN code          | Axle           | Diameter     |
|-------------------|----------------|--------------|
| 8020584509500     | Front          | <b>60</b> mm |
|                   |                |              |
| Number of pistons | Braking system | Position     |
| 1                 | KASCO          | Right        |