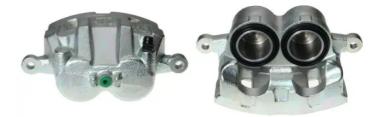

## CALIPER F 30 128

The F 30 128 caliper is synonymous with reliability

Designed to provide the same performance as new calipers, Brembo remanufactured calipers embody an alternative solution to replacing broken or worn parts with new ones. The brake caliper remanufacturing process involves cleaning and applying a surface treatment to the caliper body, and the renewing of all worn internal components with new ones. The final testing at the end of this process guarantees a Brembo certified product.

## **Technical specifications**

| EAN code          | Axle           | Diameter     |
|-------------------|----------------|--------------|
| 8020584509777     | Front          | <b>51</b> mm |
| Number of pistons | Braking system | Position     |
| <b>2</b>          | <b>KASCO</b>   | <b>Left</b>  |