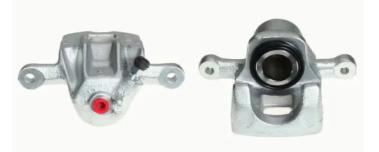

## CALIPER F 30 142

The F 30 142 caliper is synonymous with reliability

Designed to provide the same performance as new calipers, Brembo remanufactured calipers embody an alternative solution to replacing broken or worn parts with new ones. The brake caliper remanufacturing process involves cleaning and applying a surface treatment to the caliper body, and the renewing of all worn internal components with new ones. The final testing at the end of this process guarantees a Brembo certified product.

## **Technical specifications**

| EAN code          | Axle           | Diameter     |
|-------------------|----------------|--------------|
| 8020584509913     | Rear           | <b>38</b> mm |
|                   |                |              |
| Number of pistons | Braking system | Position     |
| 1                 | MANDO          | Left         |