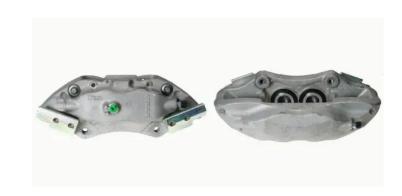

## CALIPER F 44 042

## The F 44 042 caliper is synonymous with reliability

Designed to provide the same performance as new calipers, Brembo remanufactured calipers embody an alternative solution to replacing broken or worn parts with new ones. The brake caliper remanufacturing process involves cleaning and applying a surface treatment to the caliper body, and the renewing of all worn internal components with new ones. The final testing at the end of this process guarantees a Brembo certified product.

## **Technical specifications**

| EAN code          | Axle           | Diameter     |
|-------------------|----------------|--------------|
| 8020584511879     | Front          | <b>46</b> mm |
|                   |                |              |
| Number of pistons | Braking system | Position     |
| 4                 | BREMBO         | Left         |