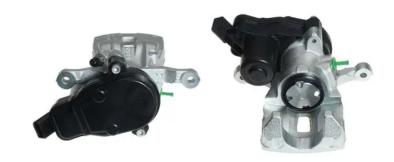

## CALIPER F 49 141

## The F 49 141 caliper is synonymous with reliability

Designed to provide the same performance as new calipers, Brembo remanufactured calipers embody an alternative solution to replacing broken or worn parts with new ones. The brake caliper remanufacturing process involves cleaning and applying a surface treatment to the caliper body, and the renewing of all worn internal components with new ones. The final testing at the end of this process guarantees a Brembo certified product.