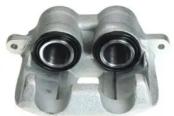

## CALIPER F 50 121

## The F 50 121 caliper is synonymous with reliability

Designed to provide the same performance as new calipers, Brembo remanufactured calipers embody an alternative solution to replacing broken or worn parts with new ones. The brake caliper remanufacturing process involves cleaning and applying a surface treatment to the caliper body, and the renewing of all worn internal components with new ones. The final testing at the end of this process guarantees a Brembo certified product.

## **Technical specifications**

| EAN code          | Axle           | Diameter     |
|-------------------|----------------|--------------|
| 8020584514320     | Front right    | <b>44</b> mm |
|                   |                |              |
| Number of pistons | Braking system | Position     |
| 2                 | WABCO          | Right        |