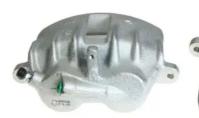

## CALIPER F 50 121

## The F 50 121 caliper is synonymous with reliability

Designed to provide the same performance as new calipers, Brembo remanufactured calipers embody an alternative solution to replacing broken or worn parts with new ones. The brake caliper remanufacturing process involves cleaning and applying a surface treatment to the caliper body, and the renewing of all worn internal components with new ones. The final testing at the end of this process guarantees a Brembo certified product.

## **Technical specifications**

| EAN code          | Axle           | Diameter     |
|-------------------|----------------|--------------|
| 8020584514320     | Front right    | <b>44</b> mm |
|                   |                |              |
| Number of pistons | Braking system | Position     |
| 2                 | WABCO          | Right        |