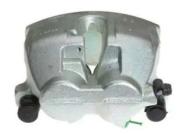

## CALIPER F 50 234

## The F 50 234 caliper is synonymous with reliability

Designed to provide the same performance as new calipers, Brembo remanufactured calipers embody an alternative solution to replacing broken or worn parts with new ones. The brake caliper remanufacturing process involves cleaning and applying a surface treatment to the caliper body, and the renewing of all worn internal components with new ones. The final testing at the end of this process guarantees a Brembo certified product.

## **Technical specifications**

| EAN code          | Axle           | Diameter     |
|-------------------|----------------|--------------|
| 8020584515457     | Front          | <b>44</b> mm |
|                   |                |              |
| Number of pistons | Braking system | Position     |
| 2                 | ATE            | Left         |