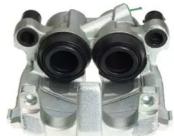

## CALIPER F 50 234

## The F 50 234 caliper is synonymous with reliability

Designed to provide the same performance as new calipers, Brembo remanufactured calipers embody an alternative solution to replacing broken or worn parts with new ones. The brake caliper remanufacturing process involves cleaning and applying a surface treatment to the caliper body, and the renewing of all worn internal components with new ones. The final testing at the end of this process guarantees a Brembo certified product.

## **Technical specifications**

| EAN code          | Axle           | Diameter     |
|-------------------|----------------|--------------|
| 8020584515457     | Front          | <b>44</b> mm |
|                   |                |              |
| Number of pistons | Braking system | Position     |
| 2                 | ATE            | Left         |