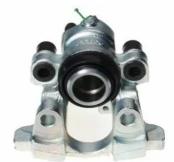

## CALIPER F 50 246

## The F 50 246 caliper is synonymous with reliability

Designed to provide the same performance as new calipers, Brembo remanufactured calipers embody an alternative solution to replacing broken or worn parts with new ones. The brake caliper remanufacturing process involves cleaning and applying a surface treatment to the caliper body, and the renewing of all worn internal components with new ones. The final testing at the end of this process guarantees a Brembo certified product.

## **Technical specifications**

| EAN code          | Axle           | Diameter     |
|-------------------|----------------|--------------|
| 8020584515570     | Rear           | <b>40</b> mm |
|                   |                |              |
| Number of pistons | Braking system | Position     |
| 1                 | ATE            | Left         |