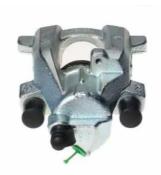

## CALIPER F 50 246

## The F 50 246 caliper is synonymous with reliability

Designed to provide the same performance as new calipers, Brembo remanufactured calipers embody an alternative solution to replacing broken or worn parts with new ones. The brake caliper remanufacturing process involves cleaning and applying a surface treatment to the caliper body, and the renewing of all worn internal components with new ones. The final testing at the end of this process guarantees a Brembo certified product.

## **Technical specifications**

| EAN code          | Axle           | Diameter     |
|-------------------|----------------|--------------|
| 8020584515570     | Rear           | <b>40</b> mm |
|                   |                |              |
| Number of pistons | Braking system | Position     |
| 1                 | ATE            | Left         |