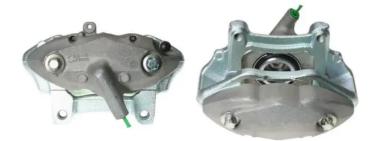

## CALIPER F 50 320

The F 50 320 caliper is synonymous with reliability

Designed to provide the same performance as new calipers, Brembo remanufactured calipers embody an alternative solution to replacing broken or worn parts with new ones. The brake caliper remanufacturing process involves cleaning and applying a surface treatment to the caliper body, and the renewing of all worn internal components with new ones. The final testing at the end of this process guarantees a Brembo certified product.

## **Technical specifications**

| EAN code          | Axle           | Diameter     |
|-------------------|----------------|--------------|
| 8020584516317     | Front          | <b>57</b> mm |
|                   |                |              |
| Number of pistons | Braking system | Position     |
| 2                 | BREMBO         | Left         |