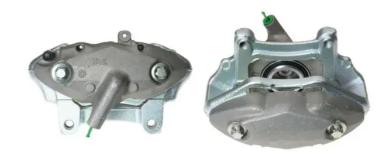

## CALIPER F 50 321

## The F 50 321 caliper is synonymous with reliability

Designed to provide the same performance as new calipers, Brembo remanufactured calipers embody an alternative solution to replacing broken or worn parts with new ones. The brake caliper remanufacturing process involves cleaning and applying a surface treatment to the caliper body, and the renewing of all worn internal components with new ones. The final testing at the end of this process guarantees a Brembo certified product.

## **Technical specifications**

EAN code Axle Diameter
8020584516324 Front 57 mm

Number of pistons Braking system Position
2 BREMBO Right

**COMPATIBLE VEHICLES** 