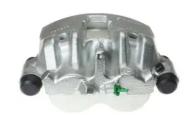

## CALIPER F 50 338

## The F 50 338 caliper is synonymous with reliability

Designed to provide the same performance as new calipers, Brembo remanufactured calipers embody an alternative solution to replacing broken or worn parts with new ones. The brake caliper remanufacturing process involves cleaning and applying a surface treatment to the caliper body, and the renewing of all worn internal components with new ones. The final testing at the end of this process guarantees a Brembo certified product.

## **Technical specifications**

| EAN code          | Axle           | Diameter     |
|-------------------|----------------|--------------|
| 8020584516492     | Front          | <b>52</b> mm |
| Number of pistons | Braking system | Position     |
| 2                 | BREMBO         | Left         |