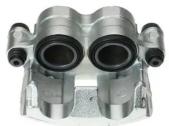

## CALIPER F 50 338

## The F 50 338 caliper is synonymous with reliability

Designed to provide the same performance as new calipers, Brembo remanufactured calipers embody an alternative solution to replacing broken or worn parts with new ones. The brake caliper remanufacturing process involves cleaning and applying a surface treatment to the caliper body, and the renewing of all worn internal components with new ones. The final testing at the end of this process guarantees a Brembo certified product.

## **Technical specifications**

| EAN code          | Axle           | Diameter     |
|-------------------|----------------|--------------|
| 8020584516492     | Front          | <b>52</b> mm |
| Number of pistons | Braking system | Position     |
| 2                 | BREMBO         | Left         |