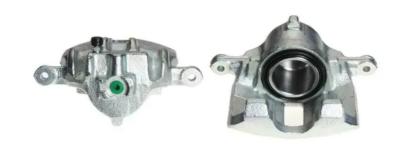

## CALIPER F 52 042

## The F 52 042 caliper is synonymous with reliability

Designed to provide the same performance as new calipers, Brembo remanufactured calipers embody an alternative solution to replacing broken or worn parts with new ones. The brake caliper remanufacturing process involves cleaning and applying a surface treatment to the caliper body, and the renewing of all worn internal components with new ones. The final testing at the end of this process guarantees a Brembo certified product.