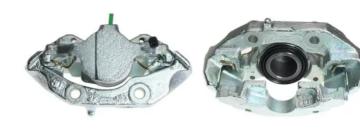

## CALIPER F 59 030

## The F 59 030 caliper is synonymous with reliability

Designed to provide the same performance as new calipers, Brembo remanufactured calipers embody an alternative solution to replacing broken or worn parts with new ones. The brake caliper remanufacturing process involves cleaning and applying a surface treatment to the caliper body, and the renewing of all worn internal components with new ones. The final testing at the end of this process guarantees a Brembo certified product.