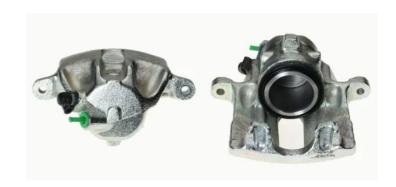

## CALIPER F 61 090

## The F 61 090 caliper is synonymous with reliability

Designed to provide the same performance as new calipers, Brembo remanufactured calipers embody an alternative solution to replacing broken or worn parts with new ones. The brake caliper remanufacturing process involves cleaning and applying a surface treatment to the caliper body, and the renewing of all worn internal components with new ones. The final testing at the end of this process guarantees a Brembo certified product.

## **Technical specifications**

| EAN code          | Axle           | Diameter     |
|-------------------|----------------|--------------|
| 8020584537244     | Front          | <b>54</b> mm |
|                   |                |              |
| Number of pistons | Braking system | Position     |
| 1                 | GIRLING        | Left         |