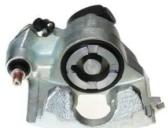

## CALIPER F 61 160

## The F 61 160 caliper is synonymous with reliability

Designed to provide the same performance as new calipers, Brembo remanufactured calipers embody an alternative solution to replacing broken or worn parts with new ones. The brake caliper remanufacturing process involves cleaning and applying a surface treatment to the caliper body, and the renewing of all worn internal components with new ones. The final testing at the end of this process guarantees a Brembo certified product.

## **Technical specifications**

EAN code Axle Diameter
8020584523919 Front 57 mm

Number of pistons Braking system Position
1 BENDIX Left

**COMPATIBLE VEHICLES** 