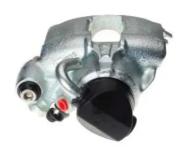

## CALIPER F 61 160

## The F 61 160 caliper is synonymous with reliability

Designed to provide the same performance as new calipers, Brembo remanufactured calipers embody an alternative solution to replacing broken or worn parts with new ones. The brake caliper remanufacturing process involves cleaning and applying a surface treatment to the caliper body, and the renewing of all worn internal components with new ones. The final testing at the end of this process guarantees a Brembo certified product.

## **Technical specifications**

EAN code Axle Diameter
8020584523919 Front 57 mm

Number of pistons Braking system Position
1 BENDIX Left

**COMPATIBLE VEHICLES** 