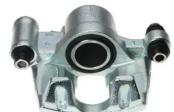

## CALIPER F 61 308

## The F 61 308 caliper is synonymous with reliability

Designed to provide the same performance as new calipers, Brembo remanufactured calipers embody an alternative solution to replacing broken or worn parts with new ones. The brake caliper remanufacturing process involves cleaning and applying a surface treatment to the caliper body, and the renewing of all worn internal components with new ones. The final testing at the end of this process guarantees a Brembo certified product.

## **Technical specifications**

EAN code Axle Diameter
8020584546338 Rear 48 mm

Number of pistons Braking system Position
1 BOSCH Left

**COMPATIBLE VEHICLES** 