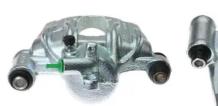

## CALIPER F 61 308

## The F 61 308 caliper is synonymous with reliability

Designed to provide the same performance as new calipers, Brembo remanufactured calipers embody an alternative solution to replacing broken or worn parts with new ones. The brake caliper remanufacturing process involves cleaning and applying a surface treatment to the caliper body, and the renewing of all worn internal components with new ones. The final testing at the end of this process guarantees a Brembo certified product.

## **Technical specifications**

EAN code Axle Diameter
8020584546338 Rear 48 mm

Number of pistons Braking system Position
1 BOSCH Left

**COMPATIBLE VEHICLES** 