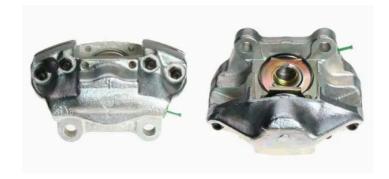

## CALIPER F 65 006

## The F 65 006 caliper is synonymous with reliability

Designed to provide the same performance as new calipers, Brembo remanufactured calipers embody an alternative solution to replacing broken or worn parts with new ones. The brake caliper remanufacturing process involves cleaning and applying a surface treatment to the caliper body, and the renewing of all worn internal components with new ones. The final testing at the end of this process guarantees a Brembo certified product.

## **Technical specifications**

EAN code Axle Diameter
8020584525159 Rear 38 mm

Number of pistons Braking system Position
2 ATE Left

**COMPATIBLE VEHICLES** 