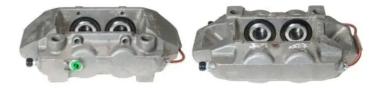

## CALIPER F 68 090

The F 68 090 caliper is synonymous with reliability

Designed to provide the same performance as new calipers, Brembo remanufactured calipers embody an alternative solution to replacing broken or worn parts with new ones. The brake caliper remanufacturing process involves cleaning and applying a surface treatment to the caliper body, and the renewing of all worn internal components with new ones. The final testing at the end of this process guarantees a Brembo certified product.

- OE-equivalent
- Brembo quality
- Safety
- 🗸 Durability
- New components

## **Technical specifications**

| EAN code          | Axle           | Diameter     |
|-------------------|----------------|--------------|
| 8020584526217     | Front          | <b>40</b> mm |
|                   |                |              |
| Number of pistons | Braking system | Position     |
| 4                 | BREMBO         | Left         |