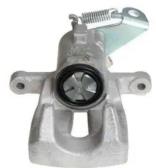

## CALIPER F 68 110

## The F 68 110 caliper is synonymous with reliability

Designed to provide the same performance as new calipers, Brembo remanufactured calipers embody an alternative solution to replacing broken or worn parts with new ones. The brake caliper remanufacturing process involves cleaning and applying a surface treatment to the caliper body, and the renewing of all worn internal components with new ones. The final testing at the end of this process guarantees a Brembo certified product.

## **Technical specifications**

EAN code Axle Diameter
8020584537350 Rear 34 mm

Number of pistons Braking system Position
1 TRW Left

**COMPATIBLE VEHICLES** 