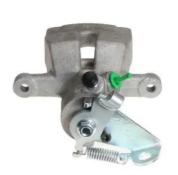

## CALIPER F 68 110

## The F 68 110 caliper is synonymous with reliability

Designed to provide the same performance as new calipers, Brembo remanufactured calipers embody an alternative solution to replacing broken or worn parts with new ones. The brake caliper remanufacturing process involves cleaning and applying a surface treatment to the caliper body, and the renewing of all worn internal components with new ones. The final testing at the end of this process guarantees a Brembo certified product.

## **Technical specifications**

EAN code Axle Diameter
8020584537350 Rear 34 mm

Number of pistons Braking system Position
1 TRW Left

**COMPATIBLE VEHICLES** 