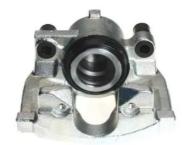

## CALIPER F 68 114

## The F 68 114 caliper is synonymous with reliability

Designed to provide the same performance as new calipers, Brembo remanufactured calipers embody an alternative solution to replacing broken or worn parts with new ones. The brake caliper remanufacturing process involves cleaning and applying a surface treatment to the caliper body, and the renewing of all worn internal components with new ones. The final testing at the end of this process guarantees a Brembo certified product.

## **Technical specifications**

EAN code Axle Diameter
8020584526453 Front 54 mm

Number of pistons Braking system Position
1 ATE Left

**COMPATIBLE VEHICLES** 