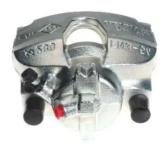

## CALIPER F 68 114

## The F 68 114 caliper is synonymous with reliability

Designed to provide the same performance as new calipers, Brembo remanufactured calipers embody an alternative solution to replacing broken or worn parts with new ones. The brake caliper remanufacturing process involves cleaning and applying a surface treatment to the caliper body, and the renewing of all worn internal components with new ones. The final testing at the end of this process guarantees a Brembo certified product.

## **Technical specifications**

EAN code Axle Diameter
8020584526453 Front 54 mm

Number of pistons Braking system Position
1 ATE Left

**COMPATIBLE VEHICLES** 