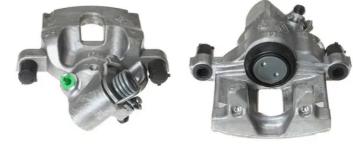

## CALIPER F 68 136

The F 68 136 caliper is synonymous with reliability

Designed to provide the same performance as new calipers, Brembo remanufactured calipers embody an alternative solution to replacing broken or worn parts with new ones. The brake caliper remanufacturing process involves cleaning and applying a surface treatment to the caliper body, and the renewing of all worn internal components with new ones. The final testing at the end of this process guarantees a Brembo certified product.