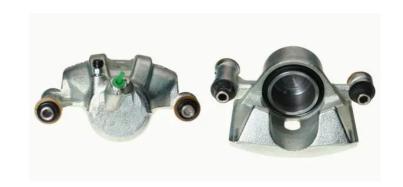

## CALIPER F 83 045

## The F 83 045 caliper is synonymous with reliability

Designed to provide the same performance as new calipers, Brembo remanufactured calipers embody an alternative solution to replacing broken or worn parts with new ones. The brake caliper remanufacturing process involves cleaning and applying a surface treatment to the caliper body, and the renewing of all worn internal components with new ones. The final testing at the end of this process guarantees a Brembo certified product.

## **Technical specifications**

| EAN code<br><b>8020584528440</b> | Axle<br>Front | Diameter<br><b>67</b> mm |
|----------------------------------|---------------|--------------------------|
|                                  |               |                          |
| Number of pistons  1             | AISIN         | Position<br><b>Right</b> |