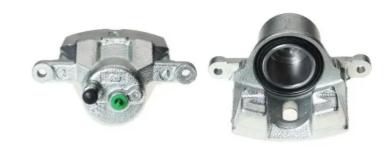

## CALIPER F 83 162

## The F 83 162 caliper is synonymous with reliability

Designed to provide the same performance as new calipers, Brembo remanufactured calipers embody an alternative solution to replacing broken or worn parts with new ones. The brake caliper remanufacturing process involves cleaning and applying a surface treatment to the caliper body, and the renewing of all worn internal components with new ones. The final testing at the end of this process guarantees a Brembo certified product.

## **Technical specifications**

EAN code Axle Diameter
8020584537473 Front 51 mm

Number of pistons Braking system Position
1 AISIN Left