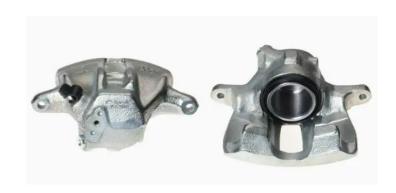

## CALIPER F 85 046

## The F 85 046 caliper is synonymous with reliability

Designed to provide the same performance as new calipers, Brembo remanufactured calipers embody an alternative solution to replacing broken or worn parts with new ones. The brake caliper remanufacturing process involves cleaning and applying a surface treatment to the caliper body, and the renewing of all worn internal components with new ones. The final testing at the end of this process guarantees a Brembo certified product.

## **Technical specifications**

| EAN code          | Axle           | Diameter     |
|-------------------|----------------|--------------|
| 8020584531716     | Front          | <b>54</b> mm |
|                   |                |              |
| Number of pistons | Braking system | Position     |
| 1                 | GIRLING        | Left         |