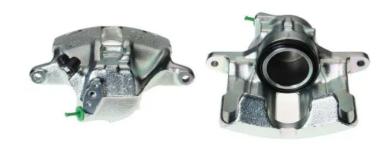

## CALIPER F 85 102

## The F 85 102 caliper is synonymous with reliability

Designed to provide the same performance as new calipers, Brembo remanufactured calipers embody an alternative solution to replacing broken or worn parts with new ones. The brake caliper remanufacturing process involves cleaning and applying a surface treatment to the caliper body, and the renewing of all worn internal components with new ones. The final testing at the end of this process guarantees a Brembo certified product.