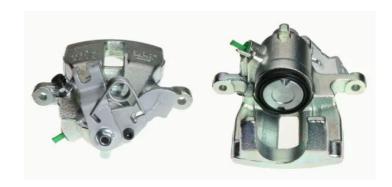

## CALIPER F 85 231

## The F 85 231 caliper is synonymous with reliability

Designed to provide the same performance as new calipers, Brembo remanufactured calipers embody an alternative solution to replacing broken or worn parts with new ones. The brake caliper remanufacturing process involves cleaning and applying a surface treatment to the caliper body, and the renewing of all worn internal components with new ones. The final testing at the end of this process guarantees a Brembo certified product.

## **Technical specifications**

| EAN code          | Axle           | Diameter     |
|-------------------|----------------|--------------|
| 8020584533567     | Rear           | <b>41</b> mm |
|                   |                |              |
| Number of pistons | Braking system | Position     |
| 1                 | TRW            | Right        |