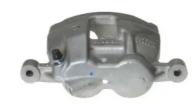

## CALIPER F 85 296

## The F 85 296 caliper is synonymous with reliability

Designed to provide the same performance as new calipers, Brembo remanufactured calipers embody an alternative solution to replacing broken or worn parts with new ones. The brake caliper remanufacturing process involves cleaning and applying a surface treatment to the caliper body, and the renewing of all worn internal components with new ones. The final testing at the end of this process guarantees a Brembo certified product.

## **Technical specifications**

| EAN code          | Axle           | Diameter     |
|-------------------|----------------|--------------|
| 8020584534212     | Front          | <b>48</b> mm |
|                   |                |              |
| Number of pistons | Braking system | Position     |
| 2                 | BOSCH          | Left         |