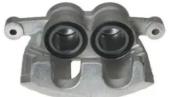

## CALIPER F 85 296

## The F 85 296 caliper is synonymous with reliability

Designed to provide the same performance as new calipers, Brembo remanufactured calipers embody an alternative solution to replacing broken or worn parts with new ones. The brake caliper remanufacturing process involves cleaning and applying a surface treatment to the caliper body, and the renewing of all worn internal components with new ones. The final testing at the end of this process guarantees a Brembo certified product.

## **Technical specifications**

| EAN code          | Axle           | Diameter     |
|-------------------|----------------|--------------|
| 8020584534212     | Front          | <b>48</b> mm |
|                   |                |              |
| Number of pistons | Braking system | Position     |
| 2                 | BOSCH          | Left         |