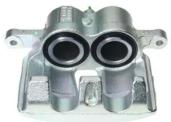

## CALIPER F 85 462

## The F 85 462 caliper is synonymous with reliability

Designed to provide the same performance as new calipers, Brembo remanufactured calipers embody an alternative solution to replacing broken or worn parts with new ones. The brake caliper remanufacturing process involves cleaning and applying a surface treatment to the caliper body, and the renewing of all worn internal components with new ones. The final testing at the end of this process guarantees a Brembo certified product.

## **Technical specifications**

| EAN code          | Axle           | Diameter     |
|-------------------|----------------|--------------|
| 8020584553534     | Front          | <b>52</b> mm |
| Number of pistons | Praking system | Position     |
| 2                 | CBI            | Left         |