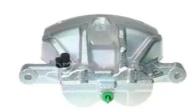

## CALIPER F 85 462

## The F 85 462 caliper is synonymous with reliability

Designed to provide the same performance as new calipers, Brembo remanufactured calipers embody an alternative solution to replacing broken or worn parts with new ones. The brake caliper remanufacturing process involves cleaning and applying a surface treatment to the caliper body, and the renewing of all worn internal components with new ones. The final testing at the end of this process guarantees a Brembo certified product.

## **Technical specifications**

| EAN code          | Axle           | Diameter     |
|-------------------|----------------|--------------|
| 8020584553534     | Front          | <b>52</b> mm |
| Number of pistons | Praking system | Position     |
| 2                 | CBI            | Left         |