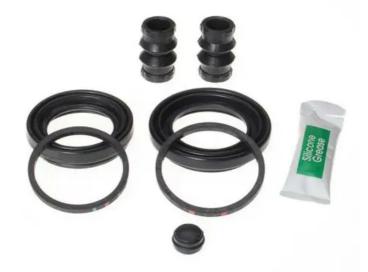

## REPAIR KIT CALIPER F KT 070

Repair kit for calipers F KT 070. The reliability of a Brembo product.

Brembo offers spare parts professionals 4 families of kits, comprising caliper components most subject to wear and deterioration, such as the sliding guide pins on floating calipers, the dust covers, the piston seals and the pistons themselves. A complete set of new components for rapid, safe and professional repairs.

- ✓ OE-equivalent
- Brembo quality
- Safety
- Durability
- Quick assembly
- With accessories

## **Technical specifications**

EAN code Axle 8020584543955 Fron

Axle Front Diameter

mm

Position Left