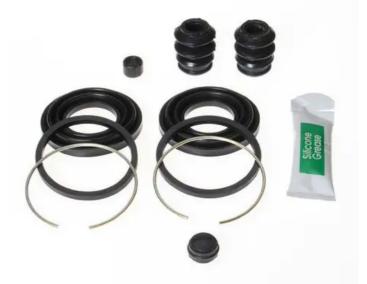

## REPAIR KIT CALIPER F KT 092

Repair kit for calipers F KT 092. The reliability of a Brembo product.

Brembo offers spare parts professionals 4 families of kits, comprising caliper components most subject to wear and deterioration, such as the sliding guide pins on floating calipers, the dust covers, the piston seals and the pistons themselves. A complete set of new components for rapid, safe and professional repairs.