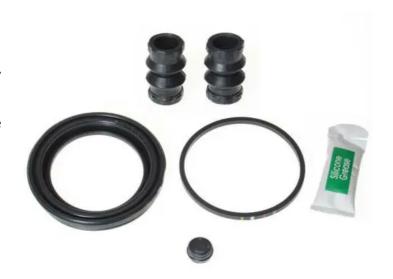

## REPAIR KIT CALIPER F KT 149

Repair kit for calipers F KT 149. The reliability of a Brembo product.

Brembo offers spare parts professionals 4 families of kits, comprising caliper components most subject to wear and deterioration, such as the sliding guide pins on floating calipers, the dust covers, the piston seals and the pistons themselves. A complete set of new components for rapid, safe and professional repairs.

## **Technical specifications**

EAN code

Axle

Diameter

8020584544747

Front

mm

Position