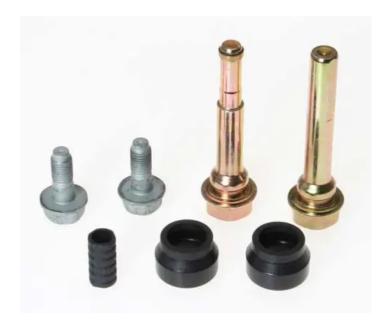

## GUIDE SLEEVE KIT F SV 014

Repair kit for calipers F SV 014. The reliability of a Brembo product.

Brembo offers spare parts professionals 4 families of kits, comprising caliper components most subject to wear and deterioration, such as the sliding guide pins on floating calipers, the dust covers, the piston seals and the pistons themselves. A complete set of new components for rapid, safe and professional repairs.

## **Technical specifications**

EAN code Axle Diameter 8020584550854 Front and rear mm

Position

Left

**COMPATIBLE VEHICLES**