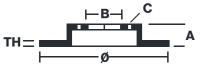

#### **Technical specifications**

| EAN code             | Axle          | Dia        |
|----------------------|---------------|------------|
| <b>8020584020913</b> | <b>Rear</b>   | <b>290</b> |
| Thickness (TH)       | Height (A)    | Nur        |
| <b>10</b> mm         | <b>68</b> mm  | <b>5</b>   |
| Brake disc type      | Centering (B) | Mir        |
| <b>Solid</b>         | <b>58</b> mm  | 8,5        |