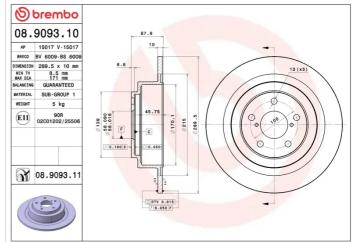

#### **Technical specifications**

| EAN code             | Axle          | Dia        |
|----------------------|---------------|------------|
| <b>8020584020913</b> | <b>Rear</b>   | <b>290</b> |
| Thickness (TH)       | Height (A)    | Nur        |
| <b>10</b> mm         | <b>68</b> mm  | <b>5</b>   |
| Brake disc type      | Centering (B) | Mir        |
| <b>Solid</b>         | <b>58</b> mm  | 8,5        |