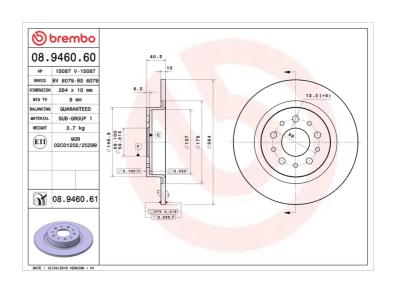

## **BRAKE DISC** 08.9460.60

## **Technical specifications**

| EAN code<br><b>8020584946060</b> | Axle<br><b>Rear</b>        | Diameter Ø  264 mm         |
|----------------------------------|----------------------------|----------------------------|
| Thickness (TH)  10 mm            | Height (A) 41 mm           | Number of holes (C) 5      |
| Brake disc type <b>Solid</b>     | Centering (B) <b>59</b> mm | Min. thickness <b>8</b> mm |