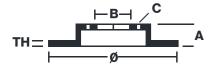

## **Technical specifications**

| EAN code<br><b>8020584946060</b> | Axle<br><b>Rear</b>        | Diameter Ø  264 mm         |
|----------------------------------|----------------------------|----------------------------|
| Thickness (TH)  10 mm            | Height (A) 41 mm           | Number of holes (C) 5      |
| Brake disc type <b>Solid</b>     | Centering (B) <b>59</b> mm | Min. thickness <b>8</b> mm |