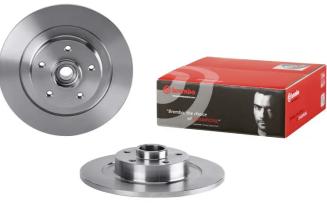

## **BRAKE DISC** 08.A826.17

The 08.A826.17 brake disc is synonymous with reliability

The Brembo brake disc is fully interchangeable with an Original Equipment brake disc. The control of the entire production cycle allows Brembo to offer brake discs with outstanding performance levels, reliability, durability and comfort in all conditions of use. All Brembo brake discs are accompanied by the ECE-R90 homologation.