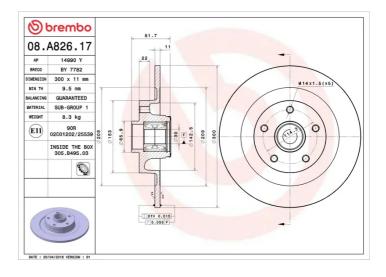

## **Technical specifications**

| EAN code<br><b>8020584025338</b> | Diameter Ø<br><b>300</b> mm |               |
|----------------------------------|-----------------------------|---------------|
| Thickness (TH)                   | Height (A)                  | Number        |
| <b>11</b> mm                     | <b>82</b> mm                | <b>5</b>      |
| Brake disc type                  | Centering (B)               | Min. thic     |
| <b>Solid</b>                     | <b>30</b> mm                | <b>9,5</b> mm |