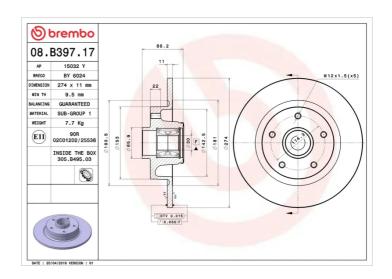

## **BRAKE DISC 08.B397.17**

## **Technical specifications**

| EAN code<br><b>8020584218426</b> | Diameter Ø  274 mm  |                                 |
|----------------------------------|---------------------|---------------------------------|
| Thickness (TH) 11 mm             | Height (A) 86 mm    | Number of holes (C) <b>5</b>    |
| Brake disc type<br><b>Solid</b>  | Centering (B) 30 mm | Min. thickness<br><b>9,5</b> mm |