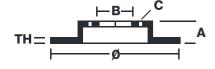

## **Technical specifications**

| EAN code<br><b>8020584218426</b> | Diameter Ø  274 mm  |                                 |
|----------------------------------|---------------------|---------------------------------|
| Thickness (TH) 11 mm             | Height (A) 86 mm    | Number of holes (C) <b>5</b>    |
| Brake disc type<br><b>Solid</b>  | Centering (B) 30 mm | Min. thickness<br><b>9,5</b> mm |