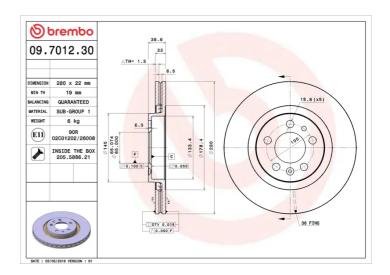

## **BRAKE DISC 09.7012.30**

## **Technical specifications**

| EAN code<br><b>8020584701232</b>  | Axle<br><b>Front</b>       | Diameter Ø  280 mm           |
|-----------------------------------|----------------------------|------------------------------|
| Thickness (TH) 22 mm              | Height (A)  37 mm          | Number of holes (C) <b>5</b> |
| Brake disc type <b>Ventilated</b> | Centering (B) <b>65</b> mm | Min. thickness  19 mm        |

Tightening torque

**120** Nm