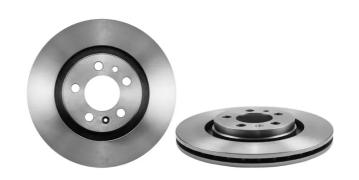

## **BRAKE DISC 09.7012.30**

## The 09.7012.30 brake disc is synonymous with reliability

The Brembo brake disc is fully interchangeable with an Original Equipment brake disc. The control of the entire production cycle allows Brembo to offer brake discs with outstanding performance levels, reliability, durability and comfort in all conditions of use. All Brembo brake discs are accompanied by the ECE-R90 homologation.