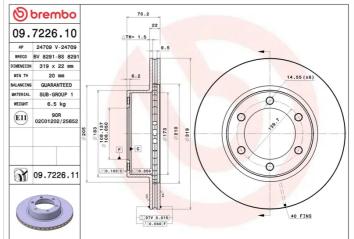

## **Technical specifications**

| EAN code             | Axle          | Diameter      |
|----------------------|---------------|---------------|
| <b>8020584722619</b> | Front         | <b>319</b> mm |
| Thickness (TH)       | Height (A)    | Number o      |
| <b>22</b> mm         | <b>70</b> mm  | <b>6</b>      |
| Brake disc type      | Centering (B) | Min. thick    |
| <b>Ventilated</b>    | <b>108</b> mm | 20 mm         |