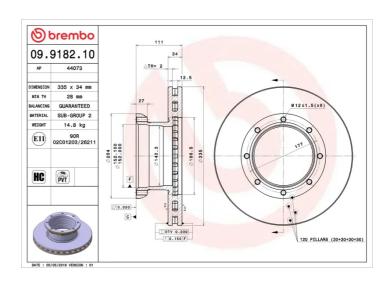

## **Technical specifications**

| EAN code<br><b>8020584918210</b> | Axle<br><b>Rear</b>  | 335 mm                       |
|----------------------------------|----------------------|------------------------------|
| Thickness (TH) <b>34</b> mm      | Height (A) 111 mm    | Number of holes (C) <b>8</b> |
| Brake disc type  Ventilated      | Centering (B) 152 mm | Min. thickness <b>28</b> mm  |