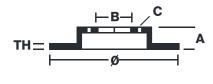

## **Technical specifications**

| EAN code             | Axle          | Diameter Ø          |
|----------------------|---------------|---------------------|
| <b>8020584039335</b> | Front         | <b>348</b> mm       |
| Thickness (TH)       | Height (A)    | Number of holes (C) |
| <b>30</b> mm         | <b>66</b> mm  | <b>5</b>            |
| Brake disc type      | Centering (B) | Min. thickness      |
| <b>Ventilated</b>    | <b>75</b> mm  | <b>28,4</b> mm      |