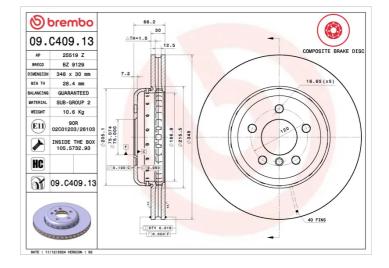

## BRAKE DISC COMPOSITE 09.C409.13

Composite brake disc 09.C409.13 belongs to Brembo Premium Line

The Composite brake disc is dedicated to the highestperformance BMW applications and is perfectly interchangeable with the original disc. It has an aluminium hat connected to the special cast iron braking surface by steel pins. This solution makes the disc lighter for improved handling of the car.

## **Technical specifications**

| EAN code             | Axle          | Diameter Ø          |
|----------------------|---------------|---------------------|
| <b>8020584039335</b> | Front         | <b>348</b> mm       |
| Thickness (TH)       | Height (A)    | Number of holes (C) |
| <b>30</b> mm         | <b>66</b> mm  | <b>5</b>            |
| Brake disc type      | Centering (B) | Min. thickness      |
| <b>Ventilated</b>    | <b>75</b> mm  | <b>28,4</b> mm      |