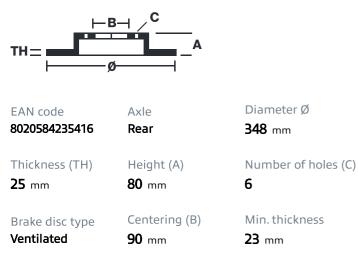

# () brembo

## BRAKE DISC 09.D274.20

The 09.D274.20 brake disc is synonymous with reliability

The Brembo brake disc is fully interchangeable with an Original Equipment brake disc. The control of the entire production cycle allows Brembo to offer brake discs with outstanding performance levels, reliability, durability and comfort in all conditions of use. All Brembo brake discs are accompanied by the ECE-R90 homologation.

- OE-equivalent
- Brembo quality
- ECE-R90 certificate
- Safety

### **Technical specifications**



#### **COMPATIBLE VEHICLES**

### **COMPATIBLE OE PART NUMBERS**

| CL3Z2C026A | FORD     |
|------------|----------|
| CL3Z2C026C | FORD     |
| FL3Z2C026C | FORD     |
| CL3Z2C026C | FORD USA |
| CL3Z2C026F | FORD USA |
| FL3Z2C026C | FORD USA |