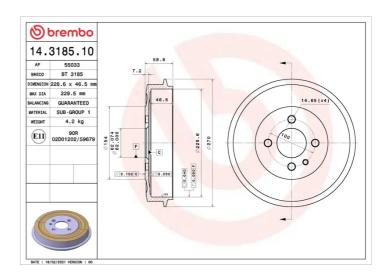

## DRUM 14.3185.10

## **Technical specifications**

| EAN code             | Axle                  | Diameter        |
|----------------------|-----------------------|-----------------|
| 8020584318515        | Rear                  | <b>228</b> mm   |
| Width <b>46,5</b> mm | Height<br><b>58,5</b> | Number of holes |
| •                    | •                     | •               |
| Centering            | Max diameter          |                 |

229,5 mm

**COMPATIBLE VEHICLES** 