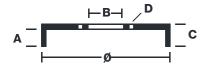

## **Technical specifications**

| EAN code             | Axle                  | Diameter        |
|----------------------|-----------------------|-----------------|
| 8020584318515        | Rear                  | <b>228</b> mm   |
| Width <b>46,5</b> mm | Height<br><b>58,5</b> | Number of holes |
| •                    | •                     | •               |
| Centering            | Max diameter          |                 |

229,5 mm

**COMPATIBLE VEHICLES** 