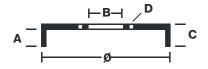

## **Technical specifications**

EAN code Axle Diameter

8020584326022 Rear 203,1 mm

Width Height Number of holes

46 mm 71,4 4

Max diameter **204,4** mm

**COMPATIBLE VEHICLES** 