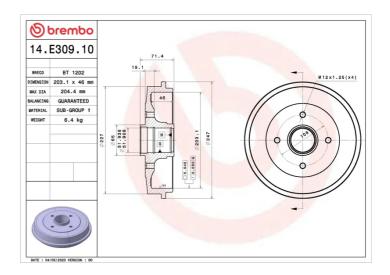

## **Technical specifications**

EAN code Axle Diameter

8020584326022 Rear 203,1 mm

Width Height Number of holes

46 mm 71,4 4

Max diameter **204,4** mm

**COMPATIBLE VEHICLES** 