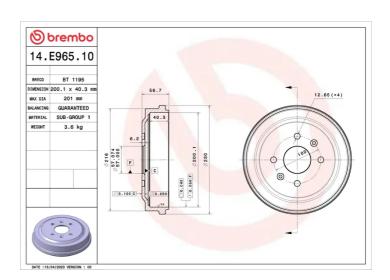

## DRUM 14.E965.10

## **Technical specifications**

EAN code Axle Diameter

8020584324776 Rear 200,1 mm

Width Height Number of holes

40,3 mm 56,7 4

Max diameter **201** mm

**COMPATIBLE VEHICLES** 