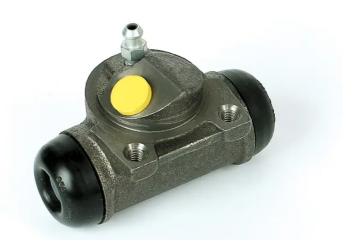

## **BRAKE WHEEL CYLINDER** A 12 315

The A 12 315 brake wheel cylinder is synonymous with reliability

Brembo brake wheel cylinders are subjected to checks during the entire production process to guarantee their conformity to the strictest standards. Tightness, durability and burst tests are conducted to guarantee the reliability of the product in the most critical conditions of use.

### **Technical specifications**

| EAN code      | Axle           | Diameter        |
|---------------|----------------|-----------------|
| 8432509602393 | Rear           | <b>20,64</b> mm |
|               |                |                 |
| Threading     | Braking system | Material        |
| 10 x 1        | Bendix         | Cast Iron       |