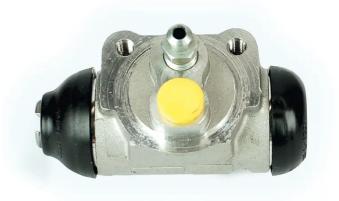

## **BRAKE WHEEL CYLINDER** A 12 553

The A 12 553 brake wheel cylinder is synonymous with reliability

Brembo brake wheel cylinders are subjected to checks during the entire production process to guarantee their conformity to the strictest standards. Tightness, durability and burst tests are conducted to guarantee the reliability of the product in the most critical conditions of use.

## **Technical specifications**

| EAN code      | Axle      | Diameter        |
|---------------|-----------|-----------------|
| 8432509604632 | Rear      | <b>23,81</b> mm |
|               |           |                 |
| Threading     | Material  |                 |
| 10 x 1        | Aluminium |                 |